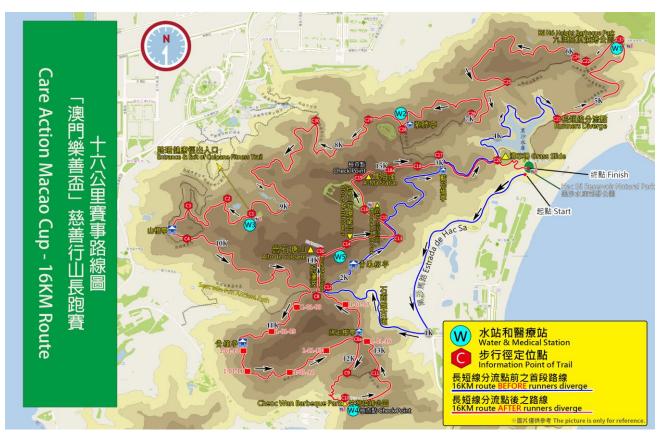

## ROUTE

#### ➤ 16 Km Route

Start Point: Bus Stop (Hac Sa Reservoir Natural Park)  $\rightarrow$  Estrada de Hac Sa 1KM  $\rightarrow$  turn right  $\rightarrow$  Coloane Seac Min Pun Ancient Path (350 stairs up)  $\rightarrow$  turn right to C12  $\rightarrow$  C13  $\rightarrow$  C15  $\rightarrow$  [1-05-1]pavilion  $\rightarrow$  turn right  $\rightarrow$  Family Trail (250 stairs down)  $\rightarrow$  C20  $\rightarrow$  Hac Sa Reservoir Fitness Trail  $\rightarrow$  C21 (Check Point) (Runners diverge)  $\rightarrow$  turn left  $\rightarrow$  C23  $\rightarrow$  turn right  $\rightarrow$  C37 Ka Ho Height Barbecue Park  $\rightarrow$  C22  $\rightarrow$  C24  $\rightarrow$  turn right  $\rightarrow$  Ka Ho Height Family Trail  $\rightarrow$  C25  $\rightarrow$  turn right  $\rightarrow$  C26  $\rightarrow$  turn right to Coloane Trail  $\rightarrow$  C28  $\rightarrow$  C29  $\rightarrow$  C30  $\rightarrow$  C1  $\rightarrow$  C2  $\rightarrow$  C3  $\rightarrow$  C4  $\rightarrow$  C8  $\rightarrow$  (Don't turn to Coloane Seac Min Pun Ancient Path)  $\rightarrow$  1-01-08  $\rightarrow$  1-01-09  $\rightarrow$  1-01-10  $\rightarrow$  1-01-11  $\rightarrow$  1-01-12  $\rightarrow$  1-01-13  $\rightarrow$  C8a  $\rightarrow$  C9  $\rightarrow$  C10 (Check Point: Cheoc Van Barbeque Park)  $\rightarrow$  C11  $\rightarrow$  1-01-16  $\rightarrow$  1-01-17  $\rightarrow$  arrive the Coloance Seac Min Pun Ancient Path  $\rightarrow$  turn left 100m  $\rightarrow$  C8  $\rightarrow$  True Man Slope (259 Stairs up to the end)  $\rightarrow$  C50  $\rightarrow$  C14 Stone Watchtower  $\rightarrow$  turn right and stairs down  $\rightarrow$  C13  $\rightarrow$  turn left  $\rightarrow$  C15  $\rightarrow$  turn left and stairs up  $\rightarrow$  C16 (washroom)  $\rightarrow$  C19 (A-Ma Stature)  $\rightarrow$  C18a  $\rightarrow$  down stairs  $\rightarrow$  [1-05-11] pavilion  $\rightarrow$  down stairs  $\rightarrow$  Ending Point: Hac Sa Reservoir Natural Park