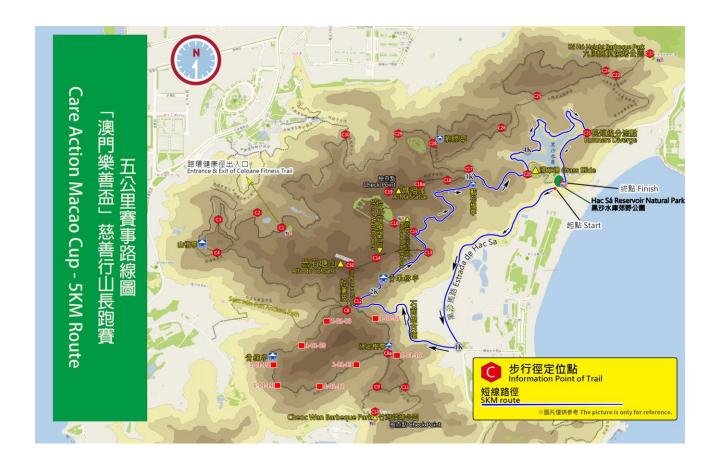

## ROUTE

### > 5 Km Route

Starting Point: Bus Stop (Hac Sa Reservoir Natural Park)  $\rightarrow$  Estrada de Hac Sa 1KM  $\rightarrow$  turn right  $\rightarrow$  Coloane Seac Min Pun Ancient Path (350 stairs up)  $\rightarrow$  turn right to C12  $\rightarrow$  C13  $\rightarrow$  C15  $\rightarrow$  [1-05-1]pavilion  $\rightarrow$  turn right  $\rightarrow$  Family Trail (250 stairs down)  $\rightarrow$  C20  $\rightarrow$  Hac Sa Reservoir Fitness Trail  $\rightarrow$  C21 (Check Point) (Runners diverge)  $\rightarrow$  turn right  $\rightarrow$  1-05-01[1-06-01]  $\rightarrow$  Ending Point: Hac Sa Reservoir Natural Park